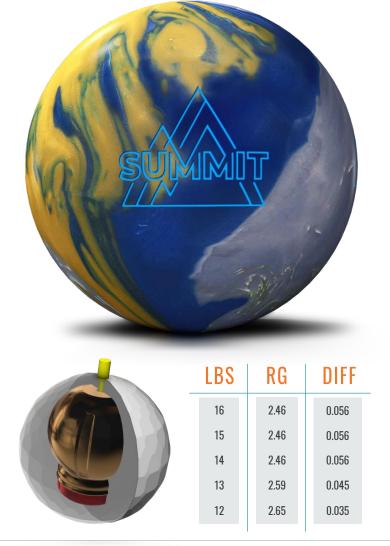

## TECH SPECS

**COVERSTOCK** *TX-23™ Hybrid Reactive* 

WEIGHT BLOCK Centripetal™ HD - A.I.

FACTORY FINISH 3000-grit Abralon®

BALL COLOR Blue / Gold / Silver

FLARE POTENTIAL High

> FRAGRANCE Snickerdoodle

## SUMMIT

There's new technology stacked inside and out in the state-of-the-art Summit. Starting with the cover, TX-23 Hybrid is a modernized variation of the beloved TX-16<sup>™</sup> that's soared the Phaze<sup>™</sup> II to record heights. Equipped with all the midlane read you can handle, this improved formula gives enhanced oil absorption for even better grip on those slick conditions. We've taken the Centripetal HD weight block and paired it with our new A.I. (Amplified Inertia) outer core. This drives the RG down and differential up, everything you need to ensure this ball spins up fast and a lot. Officially, this is Storm's strongest symmetric ball to date. Once you get one in your hands it'll be tough to get it out.